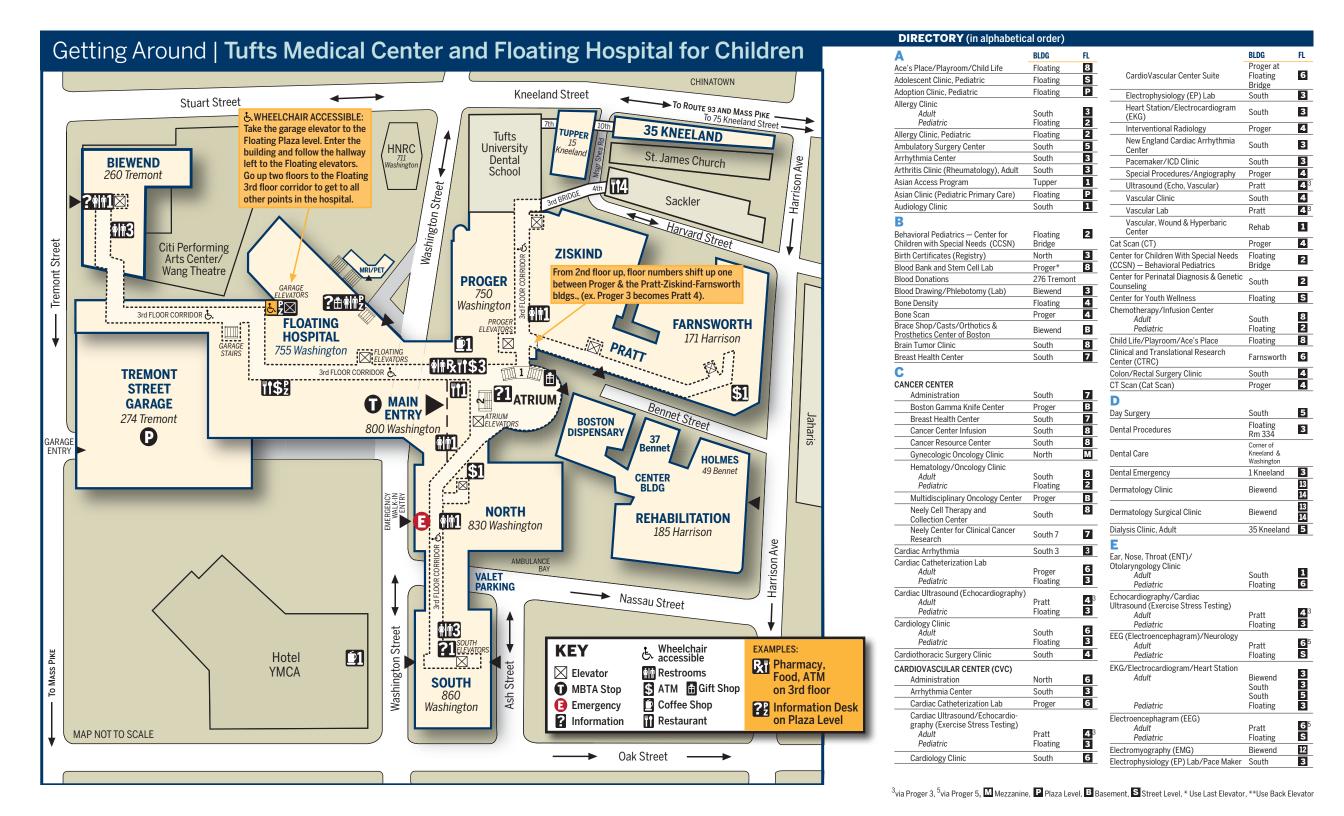

| <b>DIRECTORY</b> (in alphabetical              |                    |             | 1.6                                                     |             |         |
|------------------------------------------------|--------------------|-------------|---------------------------------------------------------|-------------|---------|
|                                                | BLDG               | FL          | K .                                                     | BLDG        | FL      |
| Emergency Department                           | North              | 1           | Kidney and Blood Pressure Center                        | 35 Kneeland | 4       |
| EMG (Electromyography)                         | Biewend            | 12          | (Nephrology), Adult